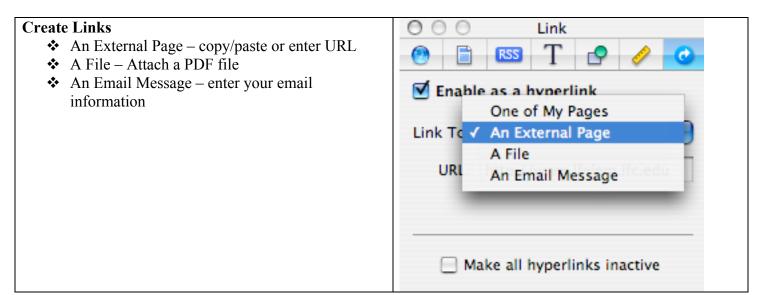

| Create and Add PDF Files                                                 | Copies & Pages                                                                                                      |
|--------------------------------------------------------------------------|---------------------------------------------------------------------------------------------------------------------|
| <b>File/Print</b><br>Drop down menu – <b>Save as PDF</b>                 | Copies: 1 Collated<br>Pages: O All<br>Current page                                                                  |
| Give document a simple name.pdf<br><i>iwebworkshop.pdf</i>               | Selection From: 1 to: 1                                                                                             |
| PDF files can be linked in the Link menu                                 | O Page range:                                                                                                       |
| O ○ O Link    ● □ □ □ □ T □ •                                            | Enter page numbers and/or<br>page ranges separated by<br>commas (e.g. 2, 5-8)                                       |
| ✓ Enable as a hyperlink<br>One of My Pages<br>Link Tc ✓ An External Page | Page Setup                                                                                                          |
| A File<br>URI An Email Message                                           | PDF •     Preview     Supplies     Cancel     Print       Save as PDF     Save as PDF     Print     Print     Print |